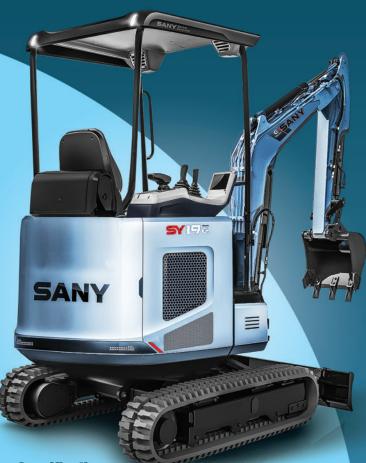

SY19E **ELECTRIC** MINI EXCAVATOR

# FOR NO EXTRA CHARGE

As well as zero emissions and considerably lower noise levels, the compact electric SY19E is equipped with a lithium iron phosphate (cobalt free) battery which allows for faster, safer and more efficient charging as well as a significantly longer battery life to reduce total cost of ownership.

### **Key Specification**

| Battery              | LFP Lithium Iron Phosphate - (Cobalt free)     |
|----------------------|------------------------------------------------|
| Rated Voltage        | 268.8 V                                        |
| Operating Weight     | 1,950 kg                                       |
| Max. Power           | 15 Kw (10 Kw of continuous output) / 2,000 rpm |
| Max. Bucket Capacity | 0.04 m <sup>3</sup>                            |
| Max. Dig Depth       | 2,360 mm                                       |
| Max. Oil Flow        | 72 I/min                                       |
| Max. Speed           | 3.6 km                                         |